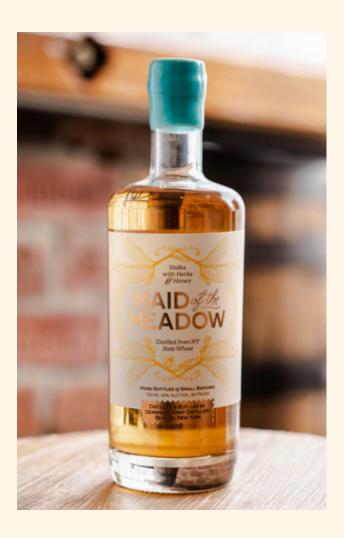

## MAID OF THE MEADOW, VODKA

- Premium vodka distilled from 100% NY State White Winter Wheat
- Infused with an exotic blend of wild botanicals and raw, local wildflower honey from the Adirondacks
- Musky notes of elderberry, a veil of fruitiness from raspberry leaves and lemon balm, and undertones of a light amaro-like bitterness from dandelion and burdock roots.
- Delicately balanced by a honey top note~we have created a versatile spirit that can be used in cocktails for every season.
- Delicious in black tea. Or chilled with champagne layered on top.

#### **BRANDING ELEMENTS**

Signature blue wax seal.